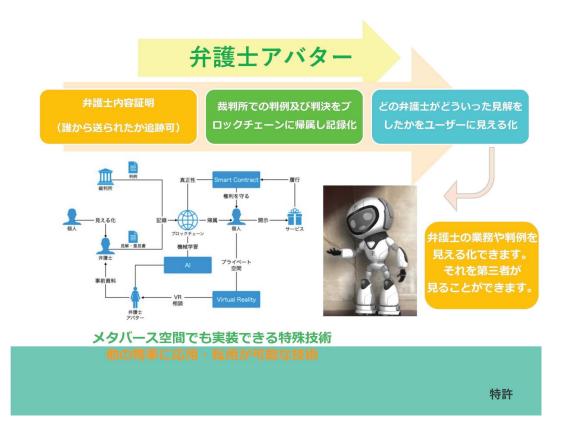

## Outline

At the request of an expert such as a lawyer or at the request of a client who has requested a deliverable from an expert, information to identify the electronic data storage location of the deliverable and the expert's information will be recorded on the blockchain. Then, at the request of the third-party user, it outputs the electronic data of the deliverable or information about the expert who created the electronic data of the deliverable.

This allows users to view and understand the electronic data of the deliverables (e.g., written opinions) of lawyers and experts, reducing the burden of obtaining reliable information to address the subject matter, which effectively facilitates the search for experts who can actually address the issue.

In the future, we will use our patented technology to work with law offices to collect precedent records in the metaverse and resolve legal issues in the metaverse.

Robot Consulting Company Profile Company Name: Robot Consulting Co., Ltd. Location: Wind Shinkawa Bldg. 3F, 1-7-3 Shinkawa, Chuo-ku, Tokyo CEO: Akihito Usui Establishment: April 2020 URL:<u>http://robotconsulting.net/</u> Business Description: Development and sales of software using AI technology, planning,